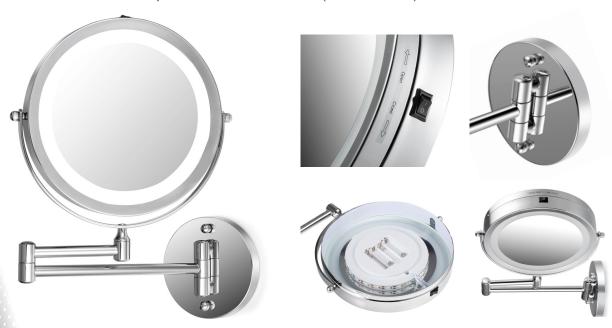

## BLM200BAT 200mm LED Magnifying Swivel Arm Mirror

Modern and stylish, the BLM200BAT illuminated chrome finish bathroom mirror is ideal for applying make-up or for shaving. The LED light and the 5X magnifying mirror allow you to see clearly when you apply make-up or shave. The frame switch simply turns the light on/off while the adjustable head and wall bracket allow for a wide range of movement.

## **Specifications:**

- Mount Type: Wall Mounted
- Mirror Type: Makeup / Shaving
- Shape: Round
- Finish: Chrome
- Diameter: 200mm
- Two Sides: O Normal
  - Magnifying 5x
- Adjustable Arm
- Maximum Arm Length: 30cm
- Built-in Lighting: LED 4000K
- Voltage: 6 V/DC
- On/Off Switch on Mirror frame
- Power Source: 4 x AAA Batteries