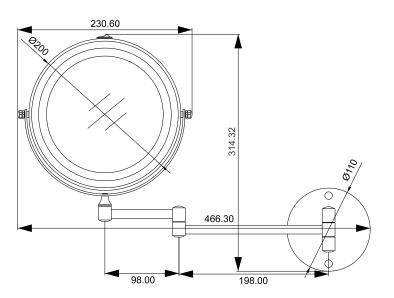

mm LED Magnifying Swivel Arm Mirror

Modern and stylish, the BLM200BAT illuminated chrome finish bathroom mirror is ideal for applying make-up or for shaving. The LED light and the 5X magnifying mirror allow you to see clearly when you apply make-up or shave. The frame switch simply turns the light on/off while the adjustable head and wall bracket allow for a wide range of movement.

Requires 4x AAA batteries (not included)



## **Specifications:**

- Mount Type: Wall Mounted
- Mirror Type: Makeup / Shaving
- Shape: Round
- Finish: Chrome
- Diameter: 200mm
- Two Sides: O Normal
  - Magnifying 5x
- Adjustable Arm
- Maximum Arm Length: 30cm
- Built-in Lighting: LED 4000K
- Voltage: 6 V/DC
- On/Off Switch on Mirror frame
- Power Source: 4 x AAA Batteries

(not included)

## Dimensions(mm):